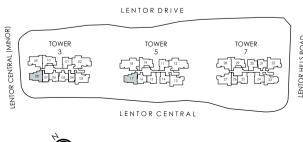

Disclaimer: This is not an "as-built" site plan. Any measurements stated or depicted in this site plan are approximate measurements and are subject to final surveu.

Name of housing project: Lentor Modern • Name of housing developer: Lentor Modern Pte. Ltd. (Co. Reg. No. 202126398M) • Licence No. of housing developer: C1430 • Tenure of land: leasehold 99 years commencing on 26 October 2021 • Encumbrances on land: encumbered to DBS Bank Ltd. (as mortgagee) pursuant to Mortgage No. IG/953253V • Location of the housing project: Lot(s) 05354P, MK20, at Lentor Central • Expected date of vacant possession: 30 June 2028 • Expected date of legal completion: 30 June 2031