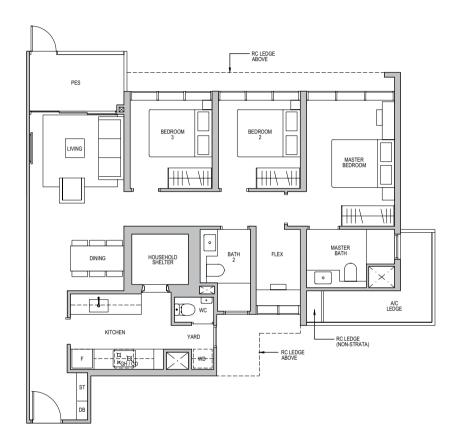

### TYPE C4-G

103 sq m/1109 sq ft INCLUSIVE OF 6 SQM PES & 6 SQM AC LEDGE

TOWER 3 UNIT #04-09\*

TOWER 7 UNIT #04-27

\* MIRROR IMAGE

# 0 1 3 5m

### LEGEND (where applicable):

F - Fridge WD - Washer Dryer
GH - Gas Hob DB - Distribution Board

CO - Convection Oven ST - Store