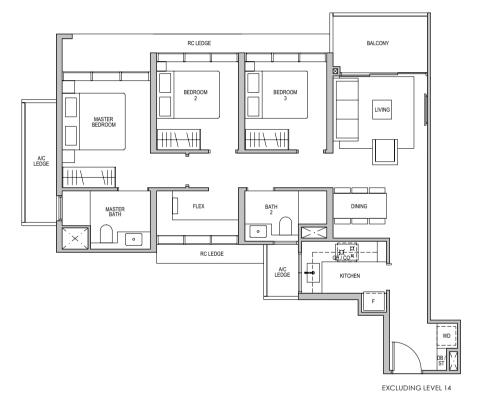

### TYPE C2

91 sq m/ 980 sq ft
INCLUSIVE OF 6 SQM BALCONY
& 6 SQM AC LEDGE

TOWER 7

#05-23 TO #23-23

### LEGEND (where applicable):

F - Fridge WD - Washer Dryer
GH - Gas Hob DB - Distribution Board

CO - Convection Oven ST - Store

EXCLUDING LEVEL 14