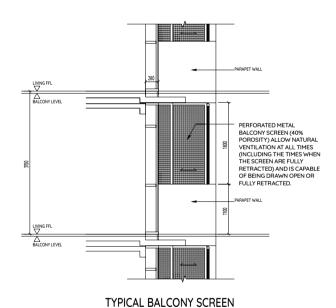

# **BALCONY SCREEN DETAILS**

(CLOSED) - ELEVATION 1

TYPICAL BALCONY SCREEN (CLOSED) - ELEVATION 2

### NOTES:

- BALCONY SCREEN IS NOT PROVIDED FOR THIS DEVELOPMENT.
- 2. THE BALCONY SHALL NOT BE ENCLOSED UNLESS WITH THE SCREEN APPROVED BY THE RELEVANT AUTHORITIES.
- 3. FINAL SELECTION OF MATERIAL, COLOUR AND DETAILING OF THE SCREEN IS
- SUBJECT TO MCST APPROVAL.

  4. APPROVAL FROM MCST IS REQUIRED BEFORE INSTALLATION.
- OWNER MAY OPT TO PRE-INSTALL THE SCREEN.
   ALL INSTALLATION FEES TO BE BORNE BY THE OWNER.
   MEASUREMENTS ARE APPROXIMATE ONLY AND SUBJECT TO FINAL SURVEY.