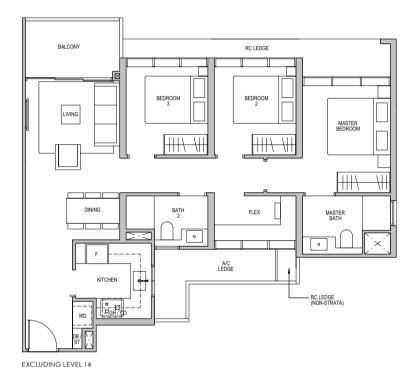

### TYPE C1

90 sq m/ 969 sq ft
INCLUSIVE OF 6 SQM BALCONY
8 5 SQM AC LEDGE

TOWER 3

#05-08 TO #23-08

TOWER 5

#05-17 TO #23-17

3-BEDROOM + FLEX

### LEGEND (where applicable):

F - Fridge WD - Washer Dryer
GH - Gas Hob DB - Distribution Board

CO - Convection Oven ST - Store

EXCLUDING LEVEL 14