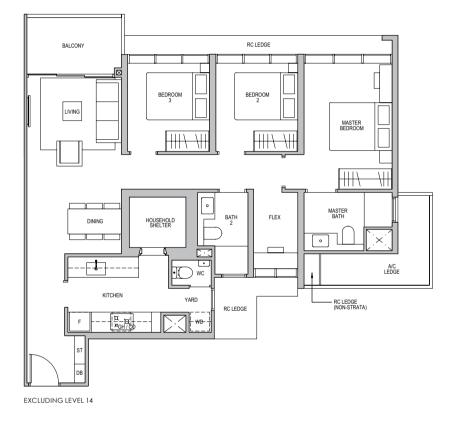

### TYPE C4

103 sq m/1109 sq ft
INCLUSIVE OF 6 SQM BALCONY
& 6 SQM AC LEDGE

TOWER 3 UNIT

#05-09\* TO #23-09\*

TOWER 7

#05-27 TO #23-27 #06-28\* TO #23-28\*

### LEGEND (where applicable):

F - Fridge WD - Washer Dryer
GH - Gas Hob DB - Distribution Board

CO - Convection Oven ST - Store

EXCLUDING LEVEL 14