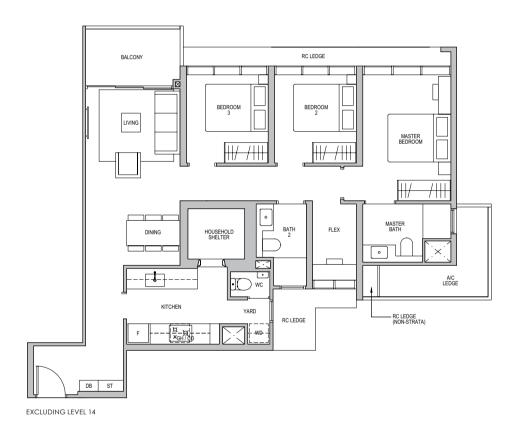

### TYPE C5

105 sq m/1130 sq ft
INCLUSIVE OF 6 SQM BALCONY
& 6 SQM AC LEDGE

TOWER 7

#05-22 TO #23-22

### TYPE C5-R

105 sq m/1130 sq ft
INCLUSIVE OF 6 SQM BALCONY
& 6 SQM AC LEDGE

BALCONY

TOWER 7 UNIT #24-22 TO #25-22

### LEGEND (where applicable):

F - Fridge WD - Washer Dryer
GH - Gas Hob DB - Distribution Board