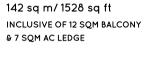

### TYPE D1-G

142 sq m/1528 sq ft INCLUSIVE OF 12 SQM PES & 7 SQM AC LEDGE

TOWER 3

#04-02\*

TOWER 5

UNIT

#04-12\*

#04-18