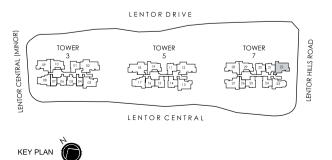

UNIT #24-27 TO #25-27

#24-28\* TO #25-28\*

\* MIRROR IMAGE





### LEGEND (where applicable):

F - Fridge GH - Gas Hob

CO - Convection Oven

WD - Washer Dryer DB - Distribution Board

ST - Store





### TYPE C5-G

105 sq m/1130 sq ft INCLUSIVE OF 6 SQM PES & 6 SQM AC LEDGE

TOWER 7 UNIT #04-22



# 0 1 3 5m

### LEGEND (where applicable):

F - Fridge WD - Washer Dryer
GH - Gas Hob DB - Distribution Board

CO - Convection Oven ST - Store



# 3-BEDROOM + FLEX

### TYPE C5

105 sq m/1130 sq ft
INCLUSIVE OF 6 SQM BALCONY
& 6 SQM AC LEDGE

TOWER 7

#05-22 TO #23-22

### TYPE C5-R

105 sq m/1130 sq ft
INCLUSIVE OF 6 SQM BALCONY
& 6 SQM AC LEDGE



BALCONY

TOWER 7 UNIT #24-22 TO #25-22





### LEGEND (where applicable):

F - Fridge WD - Washer Dryer
GH - Gas Hob DB - Distribution Board



### TYPE C6-G

105 sq m/1130 sq ft INCLUSIVE OF 6 SQM PES & 6 SQM AC LEDGE

TOWER 3 UNIT #04-03

TOWER 5

#04-13

# RC LEDGE ABOVE RC LEDGE REDROOM BEDROOM BEDROOM BEDROOM BEDROOM DNING RC LEDGE NASTER RC LEDGE RC LEDGE

# 3-BEDROOM + FLEX

### TYPE C6

105 sq m/1130 sq ft
INCLUSIVE OF 6 SQM BALCONY

& 6 SQM AC LEDGE

TOWER 3 UNIT #05-03 TO #23-03

TOWER 5

#05-13 TO #23-13



### TYPE C6-R

105 sq m/1130 sq ft INCLUSIVE OF 6 SQM BALCONY & 6 SQM AC LEDGE

TOWER 3

#24-03 TO #25-03

TOWER 5

#24-13 TO #25-13



0 1 3 5m

### LEGEND (where applicable):

F - Fridge WD - Washer Dryer
GH - Gas Hob DB - Distribution Board
CO - Convection Oven ST - Store





### LEGEND (where applicable):

F - Fridge WD - Washer Dryer
GH - Gas Hob DB - Distribution Board



### TYPE D1-G

142 sq m/1528 sq ft I