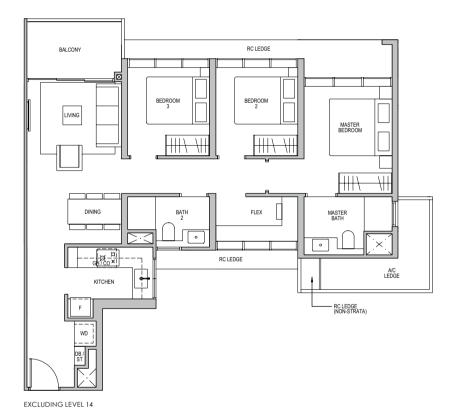

### TYPE C3

92 sq m/ 990 sq ft
INCLUSIVE OF 6 SQM BALCONY
& 6 SQM AC LEDGE

TOWER 3

#05-10 TO #23-10

TOWER 5

#05-19 TO #23-19

TOWER 7

#06-29 TO #23-29

### LEGEND (where applicable):

F - Fridge WD - Washer Dryer
GH - Gas Hob DB - Distribution Board

CO - Convection Oven ST - Store

EXCLUDING LEVEL 14