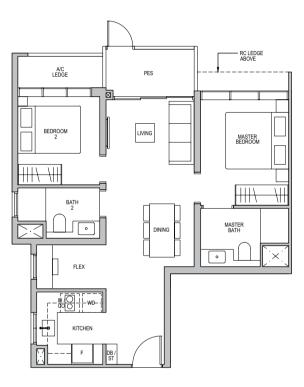

### TYPE B1

63 sq m/ 678 sq ft INCLUSIVE OF 5 SQM BALCONY & 3 SQM AC LEDGE

TOWER 3

UNIT #05-05 TO #23-05\* #05-06 TO #23-06

TOWER 5

#05-16 TO #23-16\*

TOWER 7

#05-21 TO #23-21

### TYPE B1-R

63 sq m/ 678 sq ft INCLUSIVE OF 5 SQM BALCONY & 3 SQM AC LEDGE

TOWER 3

#24-05\* TO #25-05\* #24-06 TO #25-06

TOWER 5

UNIT

#24-16\* TO #25-16\*

TOWER 7