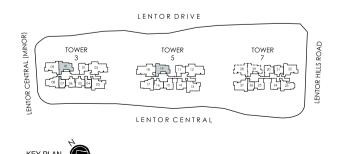

Disclaimer: This is not an "as-built" site plan. Any measurements stated or depicted in this site plan are approximate measurements and are subject to final surveu.

Name of housing project: Lentor Modern • Name of housing developer: Lentor Modern Pte. Ltd. (Co. Reg. No. 202126398M) • Licence No. of housing developer: C1430 • Tenure of land: leasehold 99 years commencing on 26 October 2021 • Encumbrances on land: encumbered to DBS Bank Ltd. (as mortgagee) pursuant to Mortgage No. IG/953253V • Location of the housing project: Lot(s) 05354P, MK20, at Lentor Central • Expected date of vacant possession: 30 June 2028 • Expected date of legal completion: 30 June 2031