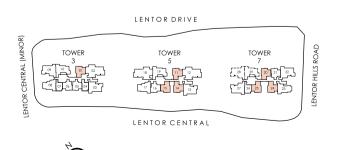

Disclaimer: This is not an "as-built" site plan. Any measurements stated or depicted in this site plan are approximate measurements and are subject to final surveu.

Name of housing project: Lentor Modern • Name of housing developer: Lentor Modern Pte. Ltd. (Co. Reg. No. 202126398M) • Licence No. of housing developer: C1430 • Tenure of land: leasehold 99 years commencing on 26 October 2021 • Encumbrances on land: encumbered to DBS Bank Ltd. (as mortgagee) pursuant to Mortgage No. IG/953253V • Location of the housing project: Lot(s) 05354P, MK20, at Lentor Central • Expected date of vacant possession: 30 June 2028 • Expected date of legal completion: 30 June 2031