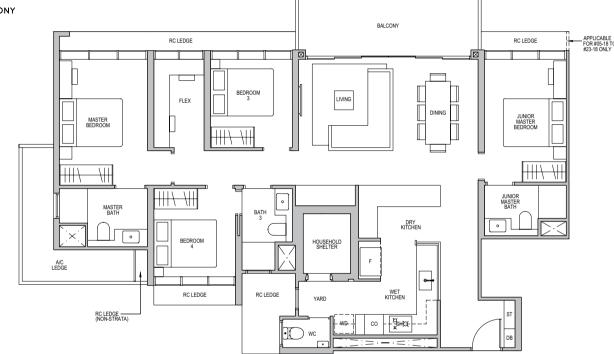

### TYPE B1

63 sq m/ 678 sq ft INCLUSIVE OF 5 SQM BALCONY & 3 SQM AC LEDGE

TOWER 3

UNIT #05-05 TO #23-05\* #05-06 TO #23-06

TOWER 5

#05-16 TO #23-16\*

TOWER 7

#05-21 TO #23-21

### TYPE B1-R

63 sq m/ 678 sq ft INCLUSIVE OF 5 SQM BALCONY & 3 SQM AC LEDGE

TOWER 3

#24-05\* TO #25-05\* #24-06 TO #25-06

TOWER 5

UNIT

#24-16\* TO #25-16\*

TOWER 7

### LEGEND (where applicable):

F - Fridge WD - Washer Dryer IH - Induction Hob DB - Distribution Board CO - Convection Oven

ST - Store

### LEGEND (where applicable):

F - Fridge IH - Induction Hob

DB - Distribution Board CO - Convection Oven ST - Store

WD - Washer Dryer