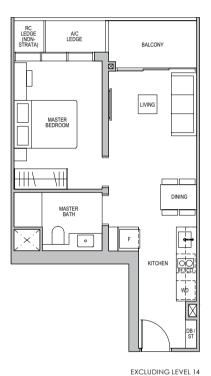

### TYPE A1S

49 sq m/ 527 sq ft
INCLUSIVE OF 5 SQM BALCONY
& 2 SQM AC LEDGE

TOWER 3 UNIT #05-04 TO #25-04 #05-07 TO #25-07

TOWER 7 UNIT #05-26 TO #25-26

### LEGEND (where applicable):

F - Fridge IH - Induction Hob WD - Washer Dryer DB - Distribution Board

CO - Convection Oven ST - Store

### LEGEND (where applicable):

F - Fridge

WD - Washer Dryer DB - Distribution Board

IH - Induction Hob
CO - Convection Oven

ST - Store