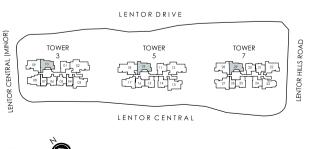

Disclaimer: This is not an "as-built" site plan. Any measurements stated or depicted in this site plan are approximate measurements and are subject to final surveu.

Name of housing project: Lentor Modern • Name of housing developer: Lentor Modern Pte. Ltd. (Co. Reg. No. 202126398M) • Licence No. of housing developer: C1430 • Tenure of land: leasehold 99 years commencing on 26 October 2021 • Encumbrances on land: encumbered to DBS Bank Ltd. (as mortgagee) pursuant to Mortgage No. IG/953253V • Location of the housing project: Lot(s) 05354P, MK20, at Lentor Central • Expected date of vacant possession: 30 June 2028 • Expected date of legal completion: 30 June 2031