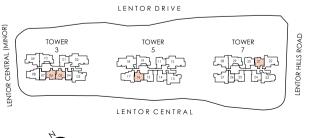

Disclaimer: This is not an "as-built" site plan. Any measurements stated or depicted in this site plan are approximate measurements and are subject to final surveu.

Name of housing project: Lentor Modern • Name of housing developer: Lentor Modern Pte. Ltd. (Co. Reg. No. 202126398M) • Licence No. of housing developer: C1430 • Tenure of land: leasehold 99 years commencing on 26 October 2021 • Encumbrances on land: encumbered to DBS Bank Ltd. (as mortgagee) pursuant to Mortgage No. IG/953253V • Location of the housing project: Lot(s) 05354P, MK20, at Lentor Central • Expected date of vacant possession: 30 June 2028 • Expected date of legal completion: 30 June 2031