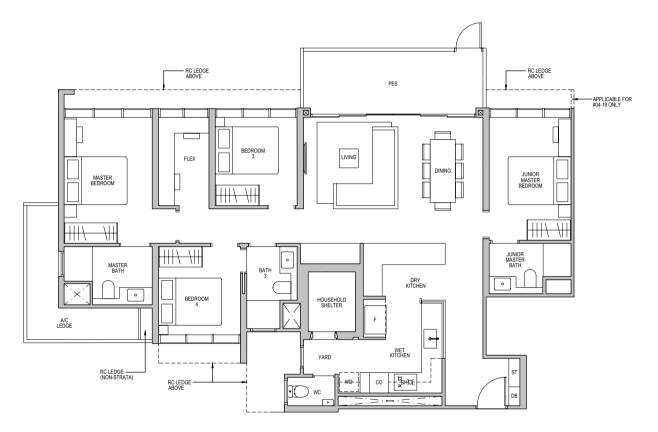

### TYPE D1-G

142 sq m/1528 sq ft INCLUSIVE OF 12 SQM PES & 7 SQM AC LEDGE

TOWER 3

#04-02\*

TOWER 5

UNIT

#04-12\*

#04-18

\* MIRROR IMAGE

# 4-BEDROOM + FLEX

### TYPE D1

142 sq m/1528 sq ft
INCLUSIVE OF 12 SQM BALCONY
0 7 SQM AC LEDGE

TOWER 3

UNIT

#05-02\* TO #23-02\*

TOWER 5

UNIT

#05-12\* TO #23-12\*

#05-18 TO #23-18

### TYPE D1-R

UNII

#24-02 TO #25-02\*

TOWER 5

#24-12 TO #25-12\* #24-18 TO #25-18

\* MIRROR IMAGE

) ] 3 5m