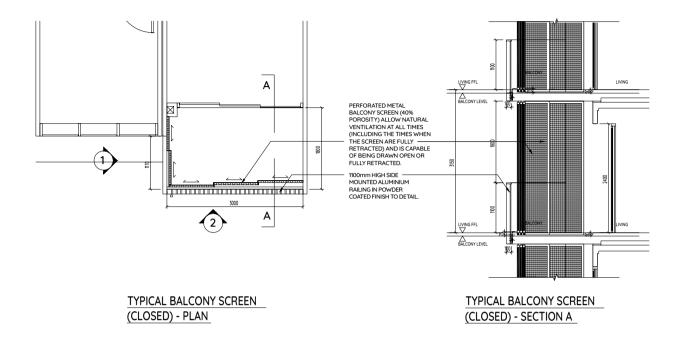

# **BALCONY SCREEN DETAILS**

(CLOSED) - ELEVATION 1

TYPICAL BALCONY SCREEN (CLOSED) - ELEVATION 2

### NOTES:

- BALCONY SCREEN IS NOT PROVIDED FOR THIS DEVELOPMENT.
- 2. THE BALCONY SHALL NOT BE ENCLOSED UNLESS WITH THE SCREEN APPROVED BY THE RELEVANT AUTHORITIES.
- 3. FINAL SELECTION OF MATERIAL, COLOUR AND DETAILING OF THE SCREEN IS
- SUBJECT TO MCST APPROVAL.

  4. APPROVAL FROM MCST IS REQUIRED BEFORE INSTALLATION.
- OWNER MAY OPT TO PRE-INSTALL THE SCREEN.
   ALL INSTALLATION FEES TO BE BORNE BY THE OWNER.
   MEASUREMENTS ARE APPROXIMATE ONLY AND SUBJECT TO FINAL SURVEY.