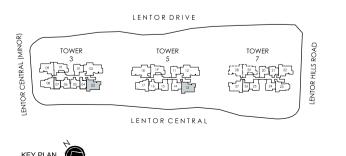

Disclaimer: This is not an "as-built" site plan. Any measurements stated or depicted in this site plan are approximate measurements and are subject to final surveu.

Name of housing project: Lentor Modern • Name of housing developer: Lentor Modern Pte. Ltd. (Co. Reg. No. 202126398M) • Licence No. of housing developer: C1430 • Tenure of land: leasehold 99 years commencing on 26 October 2021 • Encumbrances on land: encumbered to DBS Bank Ltd. (as mortgagee) pursuant to Mortgage No. IG/953253V • Location of the housing project: Lot(s) 05354P, MK20, at Lentor Central • Expected date of vacant possession: 30 June 2028 • Expected date of legal completion: 30 June 2031