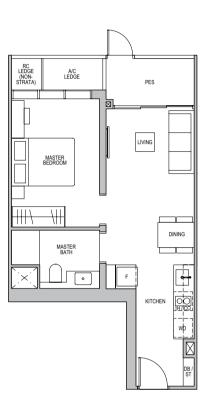

### TYPE A1S-G

49 sq m/527 sq ft INCLUSIVE OF 5 SQM PES & 2 SQM AC LEDGE

TOWER 3

#04-04

#04-04 #04-07

TOWER 7

UNIT

#04-26

### LEGEND (where applicable):

F - Fridge IH - Induction Hob WD - Washer Dryer DB - Distribution Board

CO - Convection Oven ST - Store

### LEGEND (where applicable):

F - Fridge

WD - Washer Dryer DB - Distribution Board

IH - Induction Hob
CO - Convection Oven

ST - Store