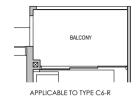

### LEGEND (where applicable):

F - Fridge WD - Washer Dryer
GH - Gas Hob DB - Distribution Board

CO - Convection Oven ST - Store

EXCLUDING LEVEL 14