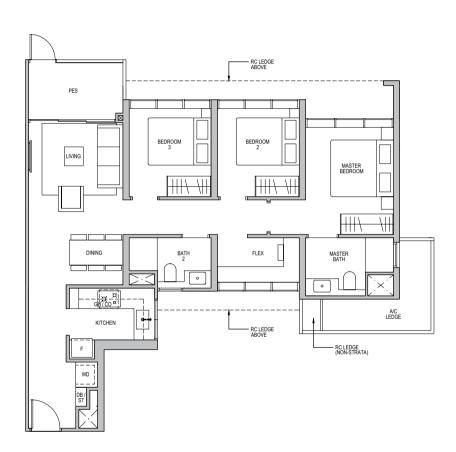

### TYPE C3-G

92 sq m/990 sq ft INCLUSIVE OF 6 SQM PES & 6 SQM AC LEDGE

TOWER 3 UNIT #04-10

TOWER 5 UNIT #04-19

# 3-BEDROOM + FLEX

### TYPE C3

92 sq m/ 990 sq ft
INCLUSIVE OF 6 SQM BALCONY
& 6 SQM AC LEDGE

TOWER 3

#05-10 TO #23-10

TOWER 5

#05-19 TO #23-19

TOWER 7

#06-29 TO #23-29