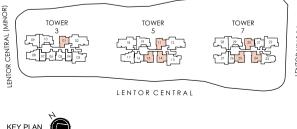

Disclaimer: This is not an "as-built" site plan. Any measurements stated or depicted in this site plan are approximate measurements and are subject to final surveu.

Name of housing project: Lentor Modern • Name of housing developer: Lentor Modern Pte. Ltd. (Co. Reg. No. 202126398M) • Licence No. of housing developer: C1430 • Tenure of land: leasehold 99 years commencing on 26 October 2021 • Encumbrances on land: encumbered to DBS Bank Ltd. (as mortgagee) pursuant to Mortgage No. IG/953253V • Location of the housing project: Lot(s) 05354P, MK20, at Lentor Central • Expected date of vacant possession: 30 June 2028 • Expected date of legal completion: 30 June 2031