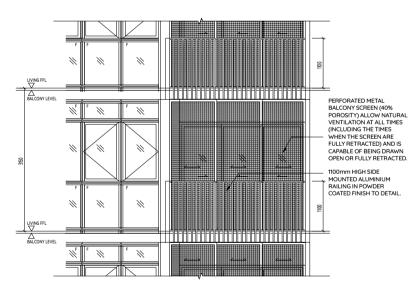

# **BALCONY SCREEN DETAILS**

(CLOSED) - ELEVATION 1

TYPICAL BALCONY SCREEN (CLOSED) - ELEVATION 2

### NOTES:

- BALCONY SCREEN IS NOT PROVIDED FOR THIS DEVELOPMENT.
- 2. THE BALCONY SHALL NOT BE ENCLOSED UNLESS WITH THE SCREEN APPROVED BY THE RELEVANT AUTHORITIES.
- 3. FINAL SELECTION OF MATERIAL, COLOUR AND DETAILING OF THE SCREEN IS
- SUBJECT TO MCST APPROVAL.

  4. APPROVAL FROM MCST IS REQUIRED BEFORE INSTALLATION.
- OWNER MAY OPT TO PRE-INSTALL THE SCREEN.
   ALL INSTALLATION FEES TO BE BORNE BY THE OWNER.
   MEASUREMENTS ARE APPROXIMATE ONLY AND SUBJECT TO FINAL SURVEY.