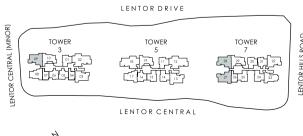

Disclaimer: This is not an "as-built" site plan. Any measurements stated or depicted in this site plan are approximate measurements and are subject to final surveu.

Name of housing project: Lentor Modern • Name of housing developer: Lentor Modern Pte. Ltd. (Co. Reg. No. 202126398M) • Licence No. of housing developer: C1430 • Tenure of land: leasehold 99 years commencing on 26 October 2021 • Encumbrances on land: encumbered to DBS Bank Ltd. (as mortgagee) pursuant to Mortgage No. IG/953253V • Location of the housing project: Lot(s) 05354P, MK20, at Lentor Central • Expected date of vacant possession: 30 June 2028 • Expected date of legal completion: 30 June 2031