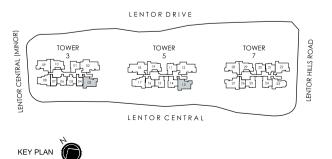

Disclaimer: This is not an "as-built" site plan. Any measurements stated or depicted in this site plan are approximate measurements and are subject to final surveu.

Name of housing project: Lentor Modern • Name of housing developer: Lentor Modern Pte. Ltd. (Co. Reg. No. 202126398M) • Licence No. of housing developer: C1430 • Tenure of land: leasehold 99 years commencing on 26 October 2021 • Encumbrances on land: encumbered to DBS Bank Ltd. (as mortgagee) pursuant to Mortgage No. IG/953253V • Location of the housing project: Lot(s) 05354P, MK20, at Lentor Central • Expected date of vacant possession: 30 June 2028 • Expected date of legal completion: 30 June 2031