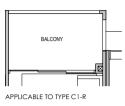

### TYPE C1

90 sq m/ 969 sq ft
INCLUSIVE OF 6 SQM BALCONY
8 5 SQM AC LEDGE

TOWER 3

#05-08 TO #23-08

TOWER 5

#05-17 TO #23-17

3-BEDROOM + FLEX