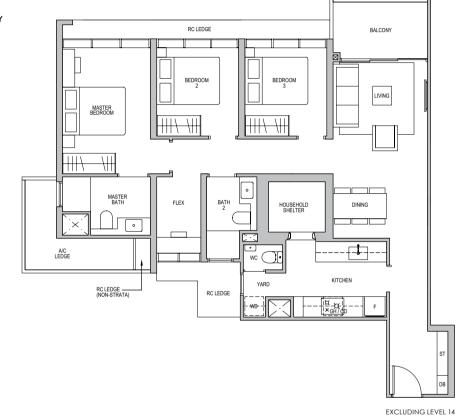

# RC LEDGE ABOVE RC LEDGE REDROOM BEDROOM BEDROOM BEDROOM BEDROOM DNING RC LEDGE NASTER RC LEDGE RC LEDGE

# 3-BEDROOM + FLEX

### TYPE C6

105 sq m/1130 sq ft
INCLUSIVE OF 6 SQM BALCONY

& 6 SQM AC LEDGE

TOWER 3 UNIT #05-03 TO #23-03

TOWER 5

#05-13 TO #23-13