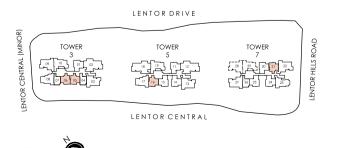

Disclaimer: This is not an "as-built" site plan. Any measurements stated or depicted in this site plan are approximate measurements and are subject to final surveu.

Name of housing project: Lentor Modern • Name of housing developer: Lentor Modern Pte. Ltd. (Co. Reg. No. 202126398M) • Licence No. of housing developer: C1430 • Tenure of land: leasehold 99 years commencing on 26 October 2021 • Encumbrances on land: encumbered to DBS Bank Ltd. (as mortgagee) pursuant to Mortgage No. IG/953253V • Location of the housing project: Lot(s) 05354P, MK20, at Lentor Central • Expected date of vacant possession: 30 June 2028 • Expected date of legal completion: 30 June 2031