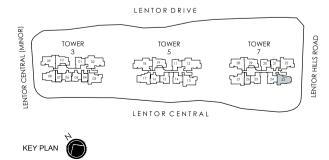

GH - Gas Hob DB - Distribution Board
CO - Convection Oven ST - Store



LENTOR DRIVE



### LEGEND (where applicable):

F - Fridge GH - Gas Hob

CO - Convection Oven

WD - Washer Dryer DB - Distribution Board ST - Store





### TYPE C2-G

91 sq m/ 980 sq ft INCLUSIVE OF 6 SQM PES & 6 SQM AC LEDGE

TOWER 7 UNIT #04-23



# 3-BEDROOM + FLEX

### TYPE C2

91 sq m/ 980 sq ft
INCLUSIVE OF 6 SQM BALCONY
& 6 SQM AC LEDGE

TOWER 7

#05-23 TO #23-23

### TYPE C2-R

91 sq m/ 980 sq ft INCLUSIVE OF 6 SQM BALCONY & 6 SQM AC LEDGE

TOWER 7

UNIT

#24-23 TO #25-23







### LEGEND (where applicable):

F - Fridge WD - Washer Dryer
GH - Gas Hob DB - Distribution Board
CO - Convection Oven ST - Store





### LEGEND (where applicable):

F - Fridge WD - Washer Dryer
GH - Gas Hob DB - Distribution Board



### TYPE C3-G

92 sq m/990 sq ft INCLUSIVE OF 6 SQM PES & 6 SQM AC LEDGE

TOWER 3 UNIT #04-10

TOWER 5 UNIT #04-19



# 3-BEDROOM + FLEX

### TYPE C3

92 sq m/ 990 sq ft
INCLUSIVE OF 6 SQM BALCONY
& 6 SQM AC LEDGE

TOWER 3

#05-10 TO #23-10

TOWER 5

#05-19 TO #23-19



TOWER 7

#06-29 TO #23-29

### TYPE C3-R

92 sq m/ 990 sq ft
INCLUSIVE OF 6 SQM BALCONY

& 6 SQM AC LEDGE

TOWER 3

UNIT

#24-10 TO #25-10

TOWER 5

UNIT

#24-19 TO #25-19

TOWER 7

UNIT #24-29 TO #25-29





### LEGEND (where applicable):

F - Fridge WD - Washer Dryer
GH - Gas Hob DB - Distribution Board

CO - Convection Oven ST - Store





### LEGEND (where applicable):

F - Fridge WD - Washer Dryer
GH - Gas Hob DB - Distribution Board



### TYPE C4-G

103 sq m/1109 sq ft INCLUSIVE OF 6 SQM PES & 6 SQM AC LEDGE

TOWER