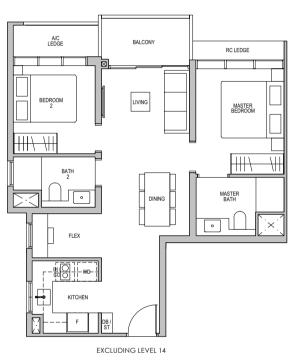

### LEGEND (where applicable):

F - Fridge WD - Washer Dryer
GH - Gas Hob DB - Distribution Board

CO - Convection Oven ST - Store

EXCLUDING LEVEL 14