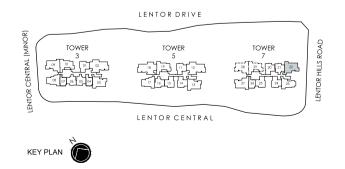

Disclaimer: This is not an "as-built" site plan. Any measurements stated or depicted in this site plan are approximate measurements and are subject to final surveu.

Name of housing project: Lentor Modern • Name of housing developer: Lentor Modern Pte. Ltd. (Co. Reg. No. 202126398M) • Licence No. of housing developer: C1430 • Tenure of land: leasehold 99 years commencing on 26 October 2021 • Encumbrances on land: encumbered to DBS Bank Ltd. (as mortgagee) pursuant to Mortgage No. IG/953253V • Location of the housing project: Lot(s) 05354P, MK20, at Lentor Central • Expected date of vacant possession: 30 June 2028 • Expected date of legal completion: 30 June 2031