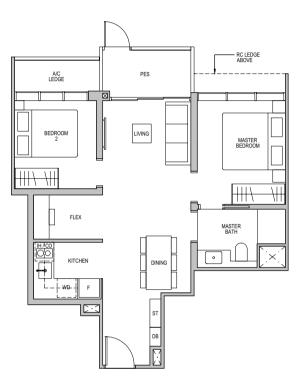

### TYPE B1-G

63 sq m/ 678 sq ft INCLUSIVE OF 5 SQM PES & 3 SQM AC LEDGE

TOWER 3 UNIT

#04-05\*

#04-06

TOWER 5

UNIT

#04-16\*

TOWER 7 UNIT

#04-21

\* MIRROR IMAGE