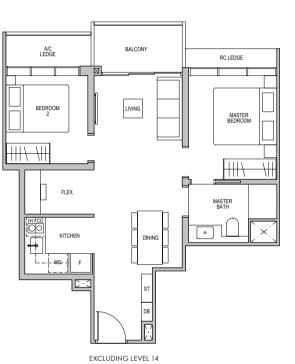

### LEGEND (where applicable):

F - Fridge WD - Washer Dryer
GH - Gas Hob DB - Distribution Board

CO - Convection Oven ST - Store

EXCLUDING LEVEL 14