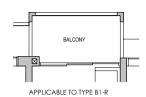

### TYPE B1-R

63 sq m/ 678 sq ft INCLUSIVE OF 5 SQM BALCONY & 3 SQM AC LEDGE

TOWER 3

#24-05\* TO #25-05\* #24-06 TO #25-06

TOWER 5

UNIT

#24-16\* TO #25-16\*

TOWER 7